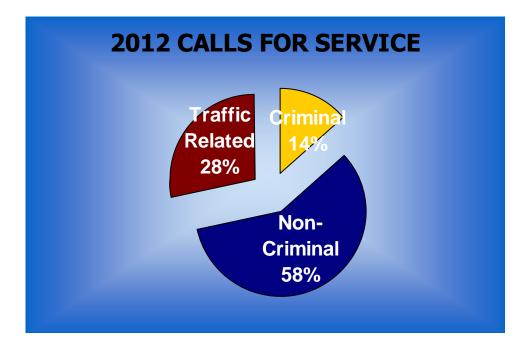

| Criminal               | 1875        |
|------------------------|-------------|
| Non-Criminal           | 8041        |
| <b>Traffic Related</b> | <u>3939</u> |
| Total Calls            | 13855       |

Approximately 58% of the calls handled by the Officers in 2013 are considered Non-Criminal in nature. These calls can be anything from assisting other departments; such as the Fire/Rescue Department, the Henry County Sheriff and other agencies outside the City of Napoleon; to unlocks, beat and bike patrols, and civil assists. We also conduct school patrols, building checks and public relation talks. Any call that an arrest cannot be made should be considered non-criminal.