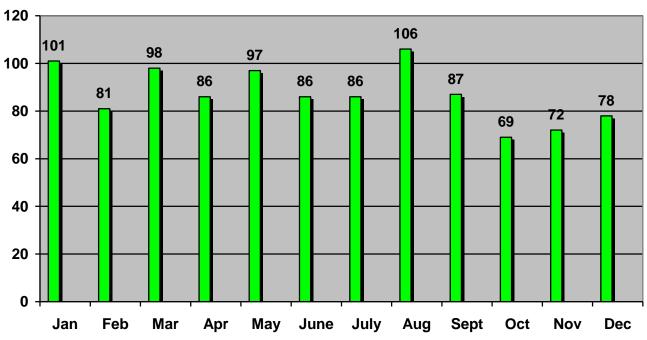

# **CRIMINAL ARREST SUMMARY**

| TYPE         | JAN | FEB | MAR | APR | MAY | JUN | JUL | AUG | SEP       | ОСТ | NOV | DEC | TTL              |
|--------------|-----|-----|-----|-----|-----|-----|-----|-----|-----------|-----|-----|-----|------------------|
| Assault      | 1   | 0   | 3   | 1   | 2   | 5   | 1   | 5   | 0         | 1   | 0   | 2   | 21               |
| B & E        | 1   | 0   | 0   | 0   | 0   | 0   | 0   | 0   | 0         | 0   | 0   | 0   | 1                |
| Bad Check    | 0   | 0   | 0   | 0   | 0   | 1   | 0   | 2   | 0         | 3   | 0   | 0   | 6                |
| Burglary     | 1   | 1   | 0   | 0   | 0   | 0   | 2   | 0   | 0         | 0   | 0   | 0   | 4                |
| CCW          | 0   | 0   | 0   | 0   | 0   | 0   | 0   | 0   | 0         | 0   | 0   | 0   | 0                |
| Child Abuse  | 0   | 0   | 0   | 0   | 0   | 0   | 0   | 0   | 0         | 0   | 0   | 0   | 0                |
| Criminal     |     |     |     |     |     |     |     |     |           |     |     |     |                  |
| Damaging     | 2   | 0   | 0   | 0   | 0   | 3   | 0   | 1   | 1         | 1   | 0   | 0   | 8                |
| Criminal     |     |     |     |     |     |     |     |     |           |     |     |     |                  |
| Trespass     | 0   | 0   | 4   | 4   | 3   | 2   | 0   | 2   | 0         | 1   | 0   | 1   | 17               |
| Disorderly   |     |     |     |     |     |     |     |     |           |     |     |     |                  |
| Conduct      | 0   | 2   | 0   | 3   | 1   | 1   | 4   | 6   | 2         | 1   | 0   | 2   | 22               |
| Domestic     |     |     |     |     |     |     |     |     |           |     |     |     |                  |
| Violence     | 4   | 2   | 4   | 3   | 2   | 5   | 0   | 3   | 0         | 5   | 4   | 3   | 35               |
| Drug Abuse   | 7   | 9   | 6   | 2   | 6   | 9   | 7   | 0   | 8         | 9   | 0   | 6   | 69               |
| Dumping      |     |     |     |     |     |     |     |     |           |     |     |     |                  |
| lllegal      | 0   | 0   | 0   | 0   | 0   | 0   | 0   | 0   | 0         | 0   | 0   | 0   | 0                |
| Escape       | 0   | 0   | 0   | 0   | 0   | 0   | 0   | 0   | 0         | 0   | 0   | 1   | 1                |
| Forgery      | 0   | 0   | 0   | 0   | 0   | 0   | 0   | 0   | 0         | 0   | 2   | 0   | 2                |
| Juv. Delinq  | 0   | 0   | 0   | 0   | 1   | 0   | 0   | 1   | 0         | 0   | 0   | 0   | 2                |
| Kidnapping   | 0   | 0   | 0   | 0   | 0   | 0   | 0   | 0   | 0         | 0   | 0   | 0   | 0                |
| Liquor Viol. | 0   | 1   | 1   | 2   | 0   | 0   | 0   | 4   | 0         | 0   | 0   | 1   | 9                |
| Littering    | 0   | 0   | 0   | 1   | 0   | 0   | 0   | 0   | 0         | 0   | 0   | 0   | 1                |
| Menacing     | 2   | 0   | 0   | 1   | 0   | 3   | 0   | 1   | 2         | 2   | 0   | 0   | 11               |
| Murder       | 0   | 0   | 0   | 0   | 0   | 0   | 0   | 0   | 0         | 0   | 0   | 0   | 0                |
| Obstructing  | 0   | 0   | 1   | 0   | 0   | 0   | 0   | 3   | 0         | 0   | 0   | 0   | 4                |
| Public       |     |     |     |     |     |     |     |     |           |     |     |     |                  |
| Indecency    | 0   | 0   | 0   | 0   | 0   | 0   | 0   | 0   | 0         | 0   | 0   | 0   | 0                |
| Rape         | 0   | 0   | 0   | 0   | 0   | 0   | 0   | 1   | 0         | 0   | 0   | 0   | 1                |
| Receiving    |     |     |     |     |     |     |     |     |           |     |     |     |                  |
| Stolen Prop  | 0   | 0   | 3   | 1   | 0   | 0   | 0   | 0   | 1         | 1   | 0   | 0   | 6                |
| Resisting    |     |     |     |     |     |     |     |     |           |     |     |     |                  |
| Arrest       | 0   | 0   | 0   | 0   | 0   | 0   | 0   | 1   | 0         | 1   | 0   | 1   | 3                |
| Sex Offenses | 0   | 0   | 1   | 1   | 0   | 0   | 0   | 2   | 0         | 0   | 0   | 0   | 4                |
| Stalking     | 0   | 0   | 0   | 0   | 0   | 0   | 0   | 0   | 0         | 0   | 0   | 0   | 0                |
| Theft        | 3   | 2   | 4   | 9   | 9   | 8   | 2   | 3   | 8         | 6   | 2   | 1   | 57               |
| TPO Viol.    | 0   | 1   | 0   | 0   | 0   | 0   | 1   | 0   | 1         | 1   | 0   | 0   | 4                |
| Warrants     | 11  | 10  | 17  | 10  | 18  | 15  | 3   | 9   | 7         | 10  | 5   | 7   | 122              |
| Paper        |     |     |     |     |     |     |     |     |           |     |     |     |                  |
| Service      | 13  | 4   | 29  | 10  | 7   | 2   | 4   | 12  | 11        | 17  | 24  | 16  | 149              |
| All Others   | 8   | 10  | 23  | 6   | 18  | 11  | 7   | 10  | 5         | 9   | 4   | 6   | 117              |
| Totals       | 53  | 42  | 96  | 54  | 67  | 65  | 31  | 66  | <b>46</b> | 68  | 41  | 47  | <mark>676</mark> |