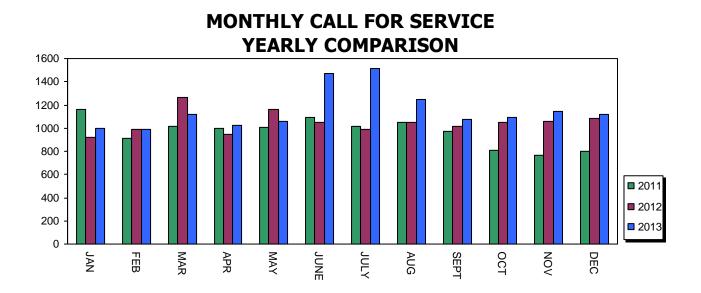

#### **Calls for Service**

| Туре                     | JAN | FEB | MAR | APR | MAY | JUN | JUL | AUG | SEP | ост | NOV | DEC | TTL  |
|--------------------------|-----|-----|-----|-----|-----|-----|-----|-----|-----|-----|-----|-----|------|
| Agg Robbery              | 0   | 0   | 0   | 0   | 0   | 0   | 0   | 0   | 0   | 0   | 0   | 0   | 0    |
| Alarms                   | 9   | 22  | 16  | 15  | 14  | 14  | 16  | 21  | 15  | 15  | 10  | 12  | 179  |
| Alcohol                  | 2   | 1   | 2   | 1   | 1   | 1   | 0   | 2   | 1   | 0   | 1   | 2   | 14   |
| Arson                    | 0   | 0   | 0   | 1   | 0   | 0   | 1   | 0   | 0   | 0   | 0   | 0   | 2    |
| Assault-Fel.             | 0   | 0   | 0   | 0   | 0   | 1   | 0   | 1   | 0   | 0   | 0   | 1   | 3    |
| Assault- Mis.            | 1   | 3   | 3   | 2   | 4   | 8   | 2   | 6   | 6   | 5   | 3   | 3   | 46   |
| B&E                      | 1   | 0   | 1   | 0   | 1   | 2   | 0   | 3   | 2   | 3   | 0   | 4   | 17   |
| Bad Check                | 1   | 0   | 0   | 1   | 0   | 3   | 1   | 2   | 1   | 4   | 1   | 2   | 16   |
| Beat Patrol              | 15  | 9   | 11  | 11  | 15  | 12  | 12  | 13  | 6   | 4   | 3   | 13  | 124  |
| Building Check           | 3   | 0   | 3   | 7   | 6   | 183 | 155 | 28  | 16  | 12  | 42  | 175 | 630  |
| Burglary                 | 2   | 7   | 5   | 0   | 9   | 6   | 5   | 4   | 4   | 2   | 2   | 1   | 47   |
| Child Abuse              | 0   | 0   | 2   | 1   | 1   | 1   | 0   | 1   | 1   | 2   | 1   | 0   | 10   |
| Court App.               | 4   | 10  | 6   | 10  | 9   | 6   | 7   | 7   | 10  | 13  | 5   | 15  | 102  |
| CPO Viol.                | 0   | 1   | 0   | 0   | 0   | 0   | 1   | 2   | 3   | 1   | 1   | 1   | 10   |
| Criminal Damaging        | 5   | 4   | 5   | 6   | 7   | 9   | 12  | 8   | 5   | 14  | 5   | 7   | 87   |
| Criminal Mischief        | 1   | 8   | 5   | 4   | 4   | 7   | 3   | 4   | 9   | 2   | 8   | 7   | 62   |
| Criminal Trespass        | 18  | 8   | 15  | 17  | 19  | 17  | 7   | 11  | 14  | 15  | 9   | 12  | 162  |
| Curfew                   | 0   | 0   | 0   | 0   | 1   | 0   | 4   | 0   | 0   | 0   | 0   | 0   | 5    |
| Death (natural)          | 1   | 0   | 0   | 0   | 1   | 0   | 0   | 0   | 1   | 1   | 0   | 0   | 4    |
| Dis.Conduct              | 5   | 10  | 21  | 25  | 17  | 28  | 23  | 21  | 15  | 13  | 10  | 12  | 200  |
| <b>Domestic-Violence</b> | 20  | 10  | 9   | 13  | 7   | 19  | 10  | 12  | 9   | 16  | 19  | 12  | 156  |
| Driving CPs              | 14  | 20  | 17  | 20  | 22  | 50  | 41  | 48  | 49  | 41  | 47  | 20  | 389  |
| Drug Abuse/Para.         | 7   | 6   | 13  | 10  | 8   | 11  | 9   | 3   | 14  | 8   | 10  | 7   | 106  |
| Dept. Assist             | 40  | 45  | 42  | 45  | 42  | 49  | 56  | 36  | 42  | 42  | 36  | 38  | 513  |
| Firearms                 | 0   | 0   | 3   | 1   | 0   | 0   | 0   | 0   | 0   | 0   | 2   | 1   | 7    |
| Forgery                  | 1   | 0   | 0   | 0   | 0   | 1   | 2   | 0   | 0   | 3   | 1   | 0   | 8    |
| Extra Patrols            | 124 | 80  | 71  | 35  | 32  | 83  | 48  | 81  | 47  | 38  | 118 | 100 | 857  |
| Kidnapping               | 0   | 0   | 0   | 0   | 0   | 0   | 0   | 0   | 0   | 0   | 0   | 0   | 0    |
| Littering                | 1   | 1   | 0   | 2   | 2   | 2   | 1   | 0   | 0   | 0   | 0   | 0   | 9    |
| Menacing                 | 5   | 2   | 3   | 6   | 2   | 3   | 2   | 2   | 5   | 3   | 1   | 2   | 36   |
| Missng Person            | 1   | 0   | 0   | 3   | 4   | 0   | 0   | 1   | 0   | 2   | 0   | 0   | 11   |
| Motorist Assist          | 3   | 6   | 6   | 3   | 2   | 5   | 5   | 3   | 5   | 4   | 4   | 0   | 46   |
| Murder                   | 0   | 0   | 0   | 0   | 0   | 0   | 0   | 0   | 0   | 0   | 0   | 0   | 0    |
| Noise Disturb            | 13  | 14  | 15  | 8   | 12  | 12  | 13  | 12  | 4   | 8   | 9   | 5   | 125  |
| Obstructing              | 0   | 1   | 2   | 1   | 0   | 0   | 2   | 3   | 1   | 1   | 0   | 0   | 11   |
| Open Doors               | 4   | 6   | 5   | 10  | 6   | 4   | 3   | 5   | 7   | 2   | 1   | 10  | 63   |
| Park Patrol              | 108 | 120 | 92  | 90  | 102 | 242 | 310 | 147 | 123 | 113 | 125 | 120 | 1692 |
| Parking enforce          | 9   | 13  | 7   | 4   | 7   | 10  | 9   | 6   | 6   | 25  | 6   | 6   | 108  |
| Parking cp's             | 3   | 4   | 4   | 8   | 4   | 1   | 7   | 9   | 11  | 10  | 7   | 6   | 74   |
| Probation Viol.          | 0   | 0   | 0   | 0   | 0   | 0   | 0   | 0   | 0   | 0   | 0   | 0   | 0    |

| TYPE                | JAN  | FEB | MAR  | APR  | MAY  | JUN  | JUL  | AUG  | SEP  | ОСТ  | NOV  | DEC  | TTL   |
|---------------------|------|-----|------|------|------|------|------|------|------|------|------|------|-------|
| Rape                | 0    | 0   | 0    | 1    | 1    | 0    | 0    | 0    | 0    | 0    | 0    | 0    | 2     |
| Runaway<br>juv.     | 0    | 0   | 0    | 0    | 0    | 0    | 0    | 0    | 0    | 0    | 0    | 0    | 0     |
| School<br>Patrol    | 38   | 25  | 25   | 32   | 32   | 1    | 0    | 16   | 32   | 31   | 25   | 30   | 287   |
| Sex cps             | 3    | 0   | 3    | 2    | 0    | 1    | 1    | 4    | 1    | 1    | 2    | 0    | 18    |
| Stalking            | 0    | 0   | 0    | 1    | 0    | 0    | 1    | 0    | 0    | 0    | 1    | 0    | 3     |
| Sub checks          | 11   | 10  | 6    | 2    | 5    | 23   | 30   | 4    | 1    | 3    | 3    | 1    | 99    |
| Suicide             | 1    | 1   | 0    | 1    | 0    | 0    | 0    | 0    | 0    | 0    | 1    | 0    | 4     |
| Telephone<br>Harass | 13   | 9   | 15   | 14   | 14   | 11   | 9    | 13   | 14   | 10   | 9    | 13   | 144   |
| Theft – Fel         | 5    | 10  | 6    | 10   | 1    | 7    | 5    | 2    | 4    | 12   | 6    | 2    | 70    |
| Theft – Mis         | 18   | 19  | 18   | 31   | 31   | 21   | 16   | 20   | 15   | 24   | 17   | 15   | 245   |
| TPO<br>violations   | 0    | 0   | 0    | 0    | 1    | 0    | 2    | 1    | 0    | 1    | 0    | 0    | 5     |
| Unlocks             | 62   | 57  | 59   | 53   | 59   | 64   | 46   | 59   | 46   | 72   | 55   | 57   | 689   |
| UUOMV               | 1    | 0   | 2    | 0    | 0    | 0    | 0    | 0    | 0    | 1    | 0    | 0    | 4     |
| Vandalism           | 0    | 0   | 0    | 0    | 2    | 0    | 0    | 1    | 0    | 0    | 3    | 0    | 6     |
| All Others          | 428  | 448 | 599  | 518  | 551  | 552  | 635  | 629  | 528  | 516  | 536  | 408  | 6348  |
| Total CFS           | 1001 | 990 | 1117 | 1025 | 1058 | 1470 | 1512 | 1251 | 1073 | 1093 | 1145 | 1120 | 13855 |