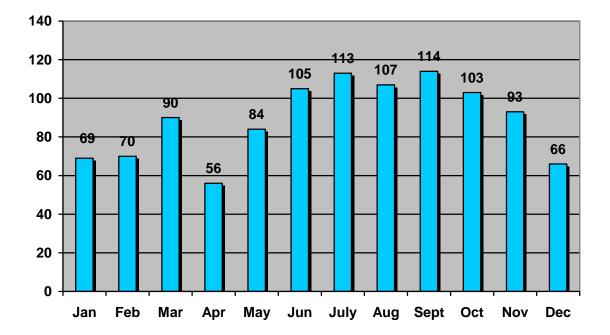

#### **TRAFFIC CITATION SUMMARY**

| ТҮРЕ                   | JAN       | FEB | MAR | APR | MAY | JUN | JUL | AUG | SEP | OCT | NOV | DEC | TTL  |
|------------------------|-----------|-----|-----|-----|-----|-----|-----|-----|-----|-----|-----|-----|------|
| ACDA                   | 2         | 1   | 2   | 0   | 1   | 1   | 2   | 1   | 2   | 2   | 3   | 1   | 18   |
| <b>Child Restraint</b> | 0         | 0   | 0   | 0   | 0   | 1   | 0   | 0   | 0   | 0   | 0   | 0   | 1    |
| DUI                    | 5         | 5   | 8   | 2   | 9   | 4   | 4   | 8   | 2   | 6   | 3   | 4   | 60   |
| DUS                    | 7         | 14  | 9   | 13  | 27  | 10  | 8   | 13  | 19  | 25  | 16  | 7   | 168  |
| Exc. Noise             | 0         | 0   | 0   | 1   | 0   | 0   | 0   | 0   | 0   | 0   | 0   | 0   | 1    |
| Exp/No OL              | 1         | 1   | 4   | 5   | 3   | 3   | 3   | 2   | 6   | 1   | 1   | 3   | 33   |
| Exp/No Plates          | 4         | 1   | 5   | 5   | 3   | 6   | 7   | 4   | 7   | 8   | 6   | 6   | 62   |
| Failure to Yield       | 1         | 0   | 3   | 2   | 1   | 0   | 0   | 1   | 1   | 3   | 3   | 0   | 15   |
| Fleeing/Eluding        | 0         | 0   | 0   | 0   | 0   | 0   | 0   | 0   | 0   | 0   | 0   | 0   | 0    |
| Improper               | 0         | 0   | 0   | 2   | 0   | 1   | 0   | 1   | 2   | 2   | 0   | 0   | 8    |
| Backing                |           |     |     |     |     |     |     |     |     |     |     |     |      |
| Improp Passing         | 0         | 0   | 0   | 0   | 0   | 0   | 0   | 0   | 0   | 0   | 0   | 0   | 0    |
| Improp                 | 0         | 0   | 0   | 0   | 0   | 0   | 0   | 0   | 0   | 0   | 0   | 0   | 0    |
| Starting               |           |     |     |     |     |     |     |     |     |     |     |     |      |
| Left of Center         | 0         | 0   | 0   | 0   | 0   | 0   | 0   | 0   | 0   | 0   | 0   | 1   | 1    |
| Leave the              | 0         | 0   | 1   | 0   | 0   | 0   | 0   | 1   | 0   | 1   | 1   | 0   | 4    |
| Scene                  |           |     |     |     |     |     |     |     |     |     |     |     |      |
| MC Helmet req          | 0         | 0   | 0   | 0   | 1   | 0   | 0   | 0   | 0   | 0   | 0   | 0   | 1    |
| MC endorse             | 0         | 0   | 0   | 0   | 2   | 0   | 0   | 0   | 0   | 0   | 0   | 0   | 2    |
| Passing                | 0         | 0   | 0   | 0   | 0   | 0   | 0   | 0   | 3   | 1   | 0   | 1   | 5    |
| Stopped School         |           |     |     |     |     |     |     |     |     |     |     |     |      |
| bus                    |           |     |     | -   |     |     |     |     |     |     |     |     |      |
| Reasonable             | 4         | 1   | 2   | 0   | 1   | 0   | 1   | 1   | 2   | 1   | 1   | 3   | 17   |
| Control                |           | 0   | - 1 | 0   |     | 0   | 0   |     | 0   | - 1 | -   | 0   |      |
| Red Light              | 1         | 0   | 1   | 0   | 1   | 0   | 0   | 1   | 0   | 1   | 2   | 0   | 7    |
| Seatbelt               | 0         | 0   | 1   | 0   | 1   | 5   | 1   | 0   | 1   | 2   | 0   | 0   | 11   |
| Speed                  | 20        | 16  | 17  | 8   | 12  | 15  | 3   | 9   | 12  | 12  | 11  | 7   | 142  |
| Stop sign              | 2         | 6   | 0   | 4   | 5   | 4   | 4   | 2   | 1   | 0   | 0   | 3   | 31   |
| Truck Off              | 6         | 4   | 3   | 4   | 1   | 42  | 62  | 47  | 44  | 24  | 31  | 6   | 274  |
| Route                  | 1         |     | 1   |     | 1   |     |     | 4   | 2   |     | 0   |     | 1.7  |
| Turning Viol.          | 1         | 2   | 1   | 0   | 1   | 2   | 2   | 4   | 2   | 0   | 0   | 0   | 15   |
| Unauth Use-            | 0         | 1   | 0   | 0   | 0   | 0   | 0   | 0   | 0   | 0   | 0   | 0   | 1    |
| plates                 | 0         | 0   | 0   | 0   | 0   | 1   | 1   | 1   | 0   | 0   | 0   | 0   | 2    |
| Other Traffic          | 0         | 0   | 0   | 0   | 0   | 1   | 1   | 1   | 0   | 0   | 0   | 0   | 3    |
| Control                |           |     |     |     |     |     |     |     |     |     |     |     |      |
| Devices                | 15        | 10  | 22  | 10  | 15  | 10  | 15  | 11  | 10  | 1.4 | 15  | 24  | 100  |
| All Others             | 15        | 18  | 33  | 10  | 15  | 10  | 15  | 11  | 10  | 14  | 15  | 24  | 190  |
| Totals                 | <u>69</u> | 70  | 90  | 56  | 84  | 105 | 113 | 107 | 114 | 103 | 93  | 66  | 1070 |