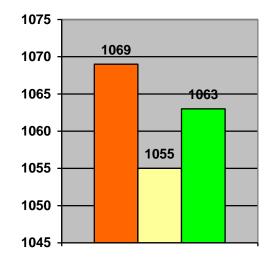

#### E-911 CALL SUMMARY

|                       |           | <u>2011</u> | <u>2012</u> | <u>2013</u> |
|-----------------------|-----------|-------------|-------------|-------------|
| Injury/Medical        |           | 432         | 528         | 502         |
| Smoke/Fire            |           | 81          | 62          | 42          |
| Vehicle Accidents     |           | 62          | 62          | 65          |
| Domestic Violence     |           | 20          | 20          | 56          |
| Assault               |           | 40          | 32          | 15          |
| Disturbance           |           | 26          | 25          | 43          |
| Other Emergency Calls |           | 74          | 61          | 93          |
|                       | Sub Total | 735         | 790         | 816         |
| Non-Emergency Calls   |           | 253         | 233         | 174         |
| No Contact/Hang-ups   |           | 81          | 32          | 73          |
|                       | Sub Total | 334         | 265         | 247         |
|                       | TOTALS    | 1069        | 1055        | 1063        |