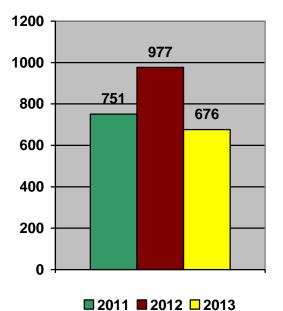

# **CRIMINAL ARREST SUMMARY**

| TYPE         | JAN | FEB | MAR | APR | MAY | JUN | JUL | AUG | SEP       | ОСТ | NOV | DEC | TTL              |
|--------------|-----|-----|-----|-----|-----|-----|-----|-----|-----------|-----|-----|-----|------------------|
| Assault      | 1   | 0   | 3   | 1   | 2   | 5   | 1   | 5   | 0         | 1   | 0   | 2   | 21               |
| B & E        | 1   | 0   | 0   | 0   | 0   | 0   | 0   | 0   | 0         | 0   | 0   | 0   | 1                |
| Bad Check    | 0   | 0   | 0   | 0   | 0   | 1   | 0   | 2   | 0         | 3   | 0   | 0   | 6                |
| Burglary     | 1   | 1   | 0   | 0   | 0   | 0   | 2   | 0   | 0         | 0   | 0   | 0   | 4                |
| CCW          | 0   | 0   | 0   | 0   | 0   | 0   | 0   | 0   | 0         | 0   | 0   | 0   | 0                |
| Child Abuse  | 0   | 0   | 0   | 0   | 0   | 0   | 0   | 0   | 0         | 0   | 0   | 0   | 0                |
| Criminal     |     |     |     |     |     |     |     |     |           |     |     |     |                  |
| Damaging     | 2   | 0   | 0   | 0   | 0   | 3   | 0   | 1   | 1         | 1   | 0   | 0   | 8                |
| Criminal     |     |     |     |     |     |     |     |     |           |     |     |     |                  |
| Trespass     | 0   | 0   | 4   | 4   | 3   | 2   | 0   | 2   | 0         | 1   | 0   | 1   | 17               |
| Disorderly   |     |     |     |     |     |     |     |     |           |     |     |     |                  |
| Conduct      | 0   | 2   | 0   | 3   | 1   | 1   | 4   | 6   | 2         | 1   | 0   | 2   | 22               |
| Domestic     |     |     |     |     |     |     |     |     |           |     |     |     |                  |
| Violence     | 4   | 2   | 4   | 3   | 2   | 5   | 0   | 3   | 0         | 5   | 4   | 3   | 35               |
| Drug Abuse   | 7   | 9   | 6   | 2   | 6   | 9   | 7   | 0   | 8         | 9   | 0   | 6   | 69               |
| Dumping      |     |     |     |     |     |     |     |     |           |     |     |     |                  |
| lllegal      | 0   | 0   | 0   | 0   | 0   | 0   | 0   | 0   | 0         | 0   | 0   | 0   | 0                |
| Escape       | 0   | 0   | 0   | 0   | 0   | 0   | 0   | 0   | 0         | 0   | 0   | 1   | 1                |
| Forgery      | 0   | 0   | 0   | 0   | 0   | 0   | 0   | 0   | 0         | 0   | 2   | 0   | 2                |
| Juv. Delinq  | 0   | 0   | 0   | 0   | 1   | 0   | 0   | 1   | 0         | 0   | 0   | 0   | 2                |
| Kidnapping   | 0   | 0   | 0   | 0   | 0   | 0   | 0   | 0   | 0         | 0   | 0   | 0   | 0                |
| Liquor Viol. | 0   | 1   | 1   | 2   | 0   | 0   | 0   | 4   | 0         | 0   | 0   | 1   | 9                |
| Littering    | 0   | 0   | 0   | 1   | 0   | 0   | 0   | 0   | 0         | 0   | 0   | 0   | 1                |
| Menacing     | 2   | 0   | 0   | 1   | 0   | 3   | 0   | 1   | 2         | 2   | 0   | 0   | 11               |
| Murder       | 0   | 0   | 0   | 0   | 0   | 0   | 0   | 0   | 0         | 0   | 0   | 0   | 0                |
| Obstructing  | 0   | 0   | 1   | 0   | 0   | 0   | 0   | 3   | 0         | 0   | 0   | 0   | 4                |
| Public       |     |     |     |     |     |     |     |     |           |     |     |     |                  |
| Indecency    | 0   | 0   | 0   | 0   | 0   | 0   | 0   | 0   | 0         | 0   | 0   | 0   | 0                |
| Rape         | 0   | 0   | 0   | 0   | 0   | 0   | 0   | 1   | 0         | 0   | 0   | 0   | 1                |
| Receiving    |     |     |     |     |     |     |     |     |           |     |     |     |                  |
| Stolen Prop  | 0   | 0   | 3   | 1   | 0   | 0   | 0   | 0   | 1         | 1   | 0   | 0   | 6                |
| Resisting    |     |     |     |     |     |     |     |     |           |     |     |     |                  |
| Arrest       | 0   | 0   | 0   | 0   | 0   | 0   | 0   | 1   | 0         | 1   | 0   | 1   | 3                |
| Sex Offenses | 0   | 0   | 1   | 1   | 0   | 0   | 0   | 2   | 0         | 0   | 0   | 0   | 4                |
| Stalking     | 0   | 0   | 0   | 0   | 0   | 0   | 0   | 0   | 0         | 0   | 0   | 0   | 0                |
| Theft        | 3   | 2   | 4   | 9   | 9   | 8   | 2   | 3   | 8         | 6   | 2   | 1   | 57               |
| TPO Viol.    | 0   | 1   | 0   | 0   | 0   | 0   | 1   | 0   | 1         | 1   | 0   | 0   | 4                |
| Warrants     | 11  | 10  | 17  | 10  | 18  | 15  | 3   | 9   | 7         | 10  | 5   | 7   | 122              |
| Paper        |     |     |     |     |     |     |     |     |           |     |     |     |                  |
| Service      | 13  | 4   | 29  | 10  | 7   | 2   | 4   | 12  | 11        | 17  | 24  | 16  | 149              |
| All Others   | 8   | 10  | 23  | 6   | 18  | 11  | 7   | 10  | 5         | 9   | 4   | 6   | 117              |
| Totals       | 53  | 42  | 96  | 54  | 67  | 65  | 31  | 66  | <b>46</b> | 68  | 41  | 47  | <mark>676</mark> |