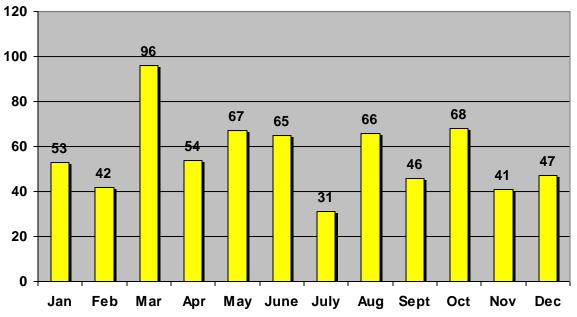

# **CRIMINAL ARREST SUMMARY**

| TYPE         | JAN | FEB | MAR | APR | MAY | JUN | JUL | AUG | SEP       | ОСТ | NOV | DEC | TTL              |
|--------------|-----|-----|-----|-----|-----|-----|-----|-----|-----------|-----|-----|-----|------------------|
| Assault      | 1   | 0   | 3   | 1   | 2   | 5   | 1   | 5   | 0         | 1   | 0   | 2   | 21               |
| B & E        | 1   | 0   | 0   | 0   | 0   | 0   | 0   | 0   | 0         | 0   | 0   | 0   | 1                |
| Bad Check    | 0   | 0   | 0   | 0   | 0   | 1   | 0   | 2   | 0         | 3   | 0   | 0   | 6                |
| Burglary     | 1   | 1   | 0   | 0   | 0   | 0   | 2   | 0   | 0         | 0   | 0   | 0   | 4                |
| CCW          | 0   | 0   | 0   | 0   | 0   | 0   | 0   | 0   | 0         | 0   | 0   | 0   | 0                |
| Child Abuse  | 0   | 0   | 0   | 0   | 0   | 0   | 0   | 0   | 0         | 0   | 0   | 0   | 0                |
| Criminal     |     |     |     |     |     |     |     |     |           |     |     |     |                  |
| Damaging     | 2   | 0   | 0   | 0   | 0   | 3   | 0   | 1   | 1         | 1   | 0   | 0   | 8                |
| Criminal     |     |     |     |     |     |     |     |     |           |     |     |     |                  |
| Trespass     | 0   | 0   | 4   | 4   | 3   | 2   | 0   | 2   | 0         | 1   | 0   | 1   | 17               |
| Disorderly   |     |     |     |     |     |     |     |     |           |     |     |     |                  |
| Conduct      | 0   | 2   | 0   | 3   | 1   | 1   | 4   | 6   | 2         | 1   | 0   | 2   | 22               |
| Domestic     |     |     |     |     |     |     |     |     |           |     |     |     |                  |
| Violence     | 4   | 2   | 4   | 3   | 2   | 5   | 0   | 3   | 0         | 5   | 4   | 3   | 35               |
| Drug Abuse   | 7   | 9   | 6   | 2   | 6   | 9   | 7   | 0   | 8         | 9   | 0   | 6   | 69               |
| Dumping      |     |     |     |     |     |     |     |     |           |     |     |     |                  |
| lllegal      | 0   | 0   | 0   | 0   | 0   | 0   | 0   | 0   | 0         | 0   | 0   | 0   | 0                |
| Escape       | 0   | 0   | 0   | 0   | 0   | 0   | 0   | 0   | 0         | 0   | 0   | 1   | 1                |
| Forgery      | 0   | 0   | 0   | 0   | 0   | 0   | 0   | 0   | 0         | 0   | 2   | 0   | 2                |
| Juv. Delinq  | 0   | 0   | 0   | 0   | 1   | 0   | 0   | 1   | 0         | 0   | 0   | 0   | 2                |
| Kidnapping   | 0   | 0   | 0   | 0   | 0   | 0   | 0   | 0   | 0         | 0   | 0   | 0   | 0                |
| Liquor Viol. | 0   | 1   | 1   | 2   | 0   | 0   | 0   | 4   | 0         | 0   | 0   | 1   | 9                |
| Littering    | 0   | 0   | 0   | 1   | 0   | 0   | 0   | 0   | 0         | 0   | 0   | 0   | 1                |
| Menacing     | 2   | 0   | 0   | 1   | 0   | 3   | 0   | 1   | 2         | 2   | 0   | 0   | 11               |
| Murder       | 0   | 0   | 0   | 0   | 0   | 0   | 0   | 0   | 0         | 0   | 0   | 0   | 0                |
| Obstructing  | 0   | 0   | 1   | 0   | 0   | 0   | 0   | 3   | 0         | 0   | 0   | 0   | 4                |
| Public       |     |     |     |     |     |     |     |     |           |     |     |     |                  |
| Indecency    | 0   | 0   | 0   | 0   | 0   | 0   | 0   | 0   | 0         | 0   | 0   | 0   | 0                |
| Rape         | 0   | 0   | 0   | 0   | 0   | 0   | 0   | 1   | 0         | 0   | 0   | 0   | 1                |
| Receiving    |     |     |     |     |     |     |     |     |           |     |     |     |                  |
| Stolen Prop  | 0   | 0   | 3   | 1   | 0   | 0   | 0   | 0   | 1         | 1   | 0   | 0   | 6                |
| Resisting    |     |     |     |     |     |     |     |     |           |     |     |     |                  |
| Arrest       | 0   | 0   | 0   | 0   | 0   | 0   | 0   | 1   | 0         | 1   | 0   | 1   | 3                |
| Sex Offenses | 0   | 0   | 1   | 1   | 0   | 0   | 0   | 2   | 0         | 0   | 0   | 0   | 4                |
| Stalking     | 0   | 0   | 0   | 0   | 0   | 0   | 0   | 0   | 0         | 0   | 0   | 0   | 0                |
| Theft        | 3   | 2   | 4   | 9   | 9   | 8   | 2   | 3   | 8         | 6   | 2   | 1   | 57               |
| TPO Viol.    | 0   | 1   | 0   | 0   | 0   | 0   | 1   | 0   | 1         | 1   | 0   | 0   | 4                |
| Warrants     | 11  | 10  | 17  | 10  | 18  | 15  | 3   | 9   | 7         | 10  | 5   | 7   | 122              |
| Paper        |     |     |     |     |     |     |     |     |           |     |     |     |                  |
| Service      | 13  | 4   | 29  | 10  | 7   | 2   | 4   | 12  | 11        | 17  | 24  | 16  | 149              |
| All Others   | 8   | 10  | 23  | 6   | 18  | 11  | 7   | 10  | 5         | 9   | 4   | 6   | 117              |
| Totals       | 53  | 42  | 96  | 54  | 67  | 65  | 31  | 66  | <b>46</b> | 68  | 41  | 47  | <mark>676</mark> |