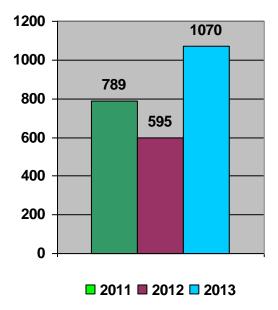

#### E-911 CALL SUMMARY

|                       |           | <u>2011</u> | <u>2012</u> | <u>2013</u> |
|-----------------------|-----------|-------------|-------------|-------------|
| Injury/Medical        |           | 432         | 528         | 502         |
| Smoke/Fire            |           | 81          | 62          | 42          |
| Vehicle Accidents     |           | 62          | 62          | 65          |
| Domestic Violence     |           | 20          | 20          | 56          |
| Assault               |           | 40          | 32          | 15          |
| Disturbance           |           | 26          | 25          | 43          |
| Other Emergency Calls |           | 74          | 61          | 93          |
|                       | Sub Total | 735         | 790         | 816         |
| Non-Emergency Calls   |           | 253         | 233         | 174         |
| No Contact/Hang-ups   |           | 81          | 32          | 73          |
|                       | Sub Total | 334         | 265         | 247         |
|                       | TOTALS    | 1069        | 1055        | 1063        |