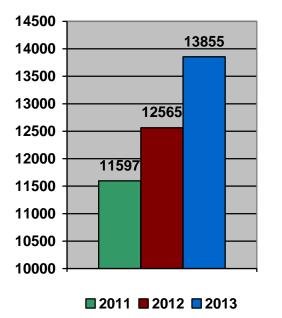

| TYPE                | JAN  | FEB | MAR  | APR  | MAY  | JUN  | JUL  | AUG  | SEP  | ОСТ  | NOV  | DEC  | TTL   |
|---------------------|------|-----|------|------|------|------|------|------|------|------|------|------|-------|
| Rape                | 0    | 0   | 0    | 1    | 1    | 0    | 0    | 0    | 0    | 0    | 0    | 0    | 2     |
| Runaway<br>juv.     | 0    | 0   | 0    | 0    | 0    | 0    | 0    | 0    | 0    | 0    | 0    | 0    | 0     |
| School<br>Patrol    | 38   | 25  | 25   | 32   | 32   | 1    | 0    | 16   | 32   | 31   | 25   | 30   | 287   |
| Sex cps             | 3    | 0   | 3    | 2    | 0    | 1    | 1    | 4    | 1    | 1    | 2    | 0    | 18    |
| Stalking            | 0    | 0   | 0    | 1    | 0    | 0    | 1    | 0    | 0    | 0    | 1    | 0    | 3     |
| Sub checks          | 11   | 10  | 6    | 2    | 5    | 23   | 30   | 4    | 1    | 3    | 3    | 1    | 99    |
| Suicide             | 1    | 1   | 0    | 1    | 0    | 0    | 0    | 0    | 0    | 0    | 1    | 0    | 4     |
| Telephone<br>Harass | 13   | 9   | 15   | 14   | 14   | 11   | 9    | 13   | 14   | 10   | 9    | 13   | 144   |
| Theft – Fel         | 5    | 10  | 6    | 10   | 1    | 7    | 5    | 2    | 4    | 12   | 6    | 2    | 70    |
| Theft – Mis         | 18   | 19  | 18   | 31   | 31   | 21   | 16   | 20   | 15   | 24   | 17   | 15   | 245   |
| TPO<br>violations   | 0    | 0   | 0    | 0    | 1    | 0    | 2    | 1    | 0    | 1    | 0    | 0    | 5     |
| Unlocks             | 62   | 57  | 59   | 53   | 59   | 64   | 46   | 59   | 46   | 72   | 55   | 57   | 689   |
| UUOMV               | 1    | 0   | 2    | 0    | 0    | 0    | 0    | 0    | 0    | 1    | 0    | 0    | 4     |
| Vandalism           | 0    | 0   | 0    | 0    | 2    | 0    | 0    | 1    | 0    | 0    | 3    | 0    | 6     |
| All Others          | 428  | 448 | 599  | 518  | 551  | 552  | 635  | 629  | 528  | 516  | 536  | 408  | 6348  |
| Total CFS           | 1001 | 990 | 1117 | 1025 | 1058 | 1470 | 1512 | 1251 | 1073 | 1093 | 1145 | 1120 | 13855 |

| Criminal               | 1875        |
|------------------------|-------------|
| Non-Criminal           | 8041        |
| <b>Traffic Related</b> | <u>3939</u> |
| Total Calls            | 13855       |